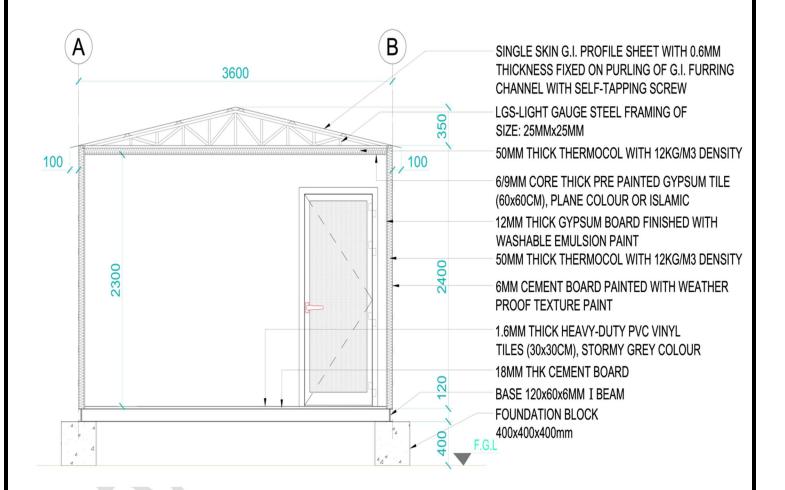

## **RAJABCO PORTACABIN TECHNICAL SPECIFICATION**

| SPECIFICATION FOR FIRE RATED CABINS AS PER ABUDHABI CIVIL DEFENCE |                                                                                                                                                                                                                                                                                                                               |  |
|-------------------------------------------------------------------|-------------------------------------------------------------------------------------------------------------------------------------------------------------------------------------------------------------------------------------------------------------------------------------------------------------------------------|--|
| (FACTORY ASSEMBLED)                                               |                                                                                                                                                                                                                                                                                                                               |  |
| Brief Description                                                 | Each Unit consisting of factory assembled chassis, roof, ceiling, floor, sections,                                                                                                                                                                                                                                            |  |
|                                                                   | Doors, windows, sanitary and electrical fittings, internal electrical & plumbing.                                                                                                                                                                                                                                             |  |
|                                                                   | CONSTRUCTION                                                                                                                                                                                                                                                                                                                  |  |
| BASE FRAME                                                        | <ol> <li>Size: 120 x 64x6.8mm KSA high rigidity Heavy duty steel and rust resistant, H-<br/>Beams be 2.4m fixed between each other The G.I sections shall be having<br/>minimum yield strength of 346/mm<sup>2</sup> and galvanized coating of 275/m<sup>2</sup> and<br/>remained unpainted.</li> </ol>                       |  |
|                                                                   | <ol> <li>Lifting eyes are provided at intermediate points along length of the I-Beams.</li> <li>The H-Beam shall be wire brushed, cleaned, coated with 2 coat of red oxide primer and painted with 1 coat of alkyd-based enamel paint of our standard color.</li> </ol>                                                       |  |
| FLOOR                                                             | <ol> <li>Floor Decking: fire rated One layer of 18mm cement board is fixed with heavy duty C.S.K screws.</li> <li>Floor Joist: 50x50mm MS angle every 610mm center-main I-Beam frame</li> <li>Floor Finish :</li> </ol>                                                                                                       |  |
|                                                                   | Dry Areas: 2mm thick heavy duty PVC vinyl tiles (30x30cm), beige color is provided.                                                                                                                                                                                                                                           |  |
|                                                                   | Wet Areas: 2mm thick heavy duty PVC Vinyl sheet (waterproof), beige color is provided.                                                                                                                                                                                                                                        |  |
| WALLS                                                             | <ol> <li>External Finish: External side of the frame shall be faced with 6mm<br/>cement board FIRE RATED Painted with weather proof texture paint</li> <li>Framing: Wall framing shall be LGS- Light Gauge steel framing of size: 50mm<br/>x 30mm- the wall frame shall be produced by pinnacle LGS framingsystem.</li> </ol> |  |
|                                                                   | <ol> <li>Internal finish in Dry areas: Fire rated 12mm thick gypsum board finished with washable emulsion paint with smooth finish.</li> <li>Internal finish in Wet areas: 6mm thick FIRE RATED cement board with oil paint forwater proofing as smooth finish.</li> </ol>                                                    |  |
|                                                                   | <ol> <li>Wall Insulation: Fire rated 50mm thick Thermocole with 12 kg/m3<br/>densities (or) Fire Rated 50mm thick Glass wool with 15kg/m<sup>3</sup> density.</li> </ol>                                                                                                                                                      |  |
|                                                                   | <ol> <li>Wall Corners: corners and top shall be extremely protected by MS angle<br/>bolted into the wall panels.</li> </ol>                                                                                                                                                                                                   |  |

| ROOFS       | 1 Trusses shall be LGS- light gauge steel framing of size : 25mm x 25mm, the roof trusses shall be produced by pinnacle LGS framing system |
|-------------|--------------------------------------------------------------------------------------------------------------------------------------------|
|             | <b>2.</b> Roof covering shall be single skin G.I profile sheet with 0.6mm.Thickness                                                        |
|             | shall be fixed upon purling of G.I furring channel with self –tapping screw                                                                |
|             | Roof will have two sided slope or single side as per client request and                                                                    |
|             | angled to enable water shed ( our standard two sided slopes)                                                                               |
| DOORS       | 1. External Entrance Door: Size 90x 200cm, Aluminum type W/heavy duty lock                                                                 |
|             | 2. Internal Room Doors : Size 90x200cm Aluminum type W/heavy duty lock                                                                     |
|             | 3. Kitchen & toilet doors: Size: 70 x 200cm Aluminum Type w/heavy duty lock                                                                |
|             | <b>1.</b> Frame: Ceiling frame shall be made with G.I furring channel.                                                                     |
| CEILING     | 2. Wet Area: The Ceiling is made of 7.5mm core thick pre painted Gypsum Tile                                                               |
|             | (60x60cm) plane color.                                                                                                                     |
|             | 3. Ceiling insulation : Fire rated Rockwool size of: 1200mmx600mmx.50mm wi                                                                 |
|             | Density (30kg/m3),Rtf class (A1) Will be provided as per civil defense                                                                     |
|             | guidelines for fire and heat protection                                                                                                    |
| WINDOWS &   | 1. Windows: Powder Coated Window Frame of Size 90x90cm, made up of silver                                                                  |
| EXHAUST FAN | anodized aluminum with horizontal slider (one fixed, one sliding) with insects                                                             |
|             | screen and 6mm thick clear glass.                                                                                                          |
|             | 2. Exhaust Fan: Fixed Frame. 6mm thick ply with aluminum frame size: 40x40cm                                                               |
|             | diameter for exhaust fan 6"                                                                                                                |
| ELECTRICAL  | 1. Electrical Single Phase 220/240V to be provided. Electrical Panel Board shall                                                           |
| ELECTRICAL  | be provided with ELCB incomer and MCB outgoings.                                                                                           |
|             | 2. Panel (DB) provided with all breakfast & ELCB, with standard specifications                                                             |
|             | (DEWA, ADWEA, and SEWA & FEWA). PVC conduits are concealed within the                                                                      |
|             | wallpanels for wiring.                                                                                                                     |
|             | 3. Wires / cable – Ducab / Oman                                                                                                            |
|             | <b>4.</b> Light fittings – 60X60 LED -96W as per the requirement.                                                                          |
|             | 5. Switch / socket                                                                                                                         |
|             | 6. Water Proof light 30W is provided for external doors.                                                                                   |
|             | <b>7.</b> Smoke detectors (Battery Operated) provide as required for fire rated spec.                                                      |
| HVAC/       | 1. Power outlets will be provided for Split type AC with W/P Isolator                                                                      |
| ΠνΑς        | (50Amps) /sockets for Air condition units                                                                                                  |
| ACCESORIES  | 2. 13 amps power double sockets 2 nos. are provided in each room as drawings.                                                              |
| PLUMBING &  | 1. All water supply lines are in PPR, hot water supply lines are also in PPR.                                                              |
| SANITARY    | 2. WC will be European or Asian as per the requirement with shut off                                                                       |
| SANITART    | 3. Wash Basin will be of European Standard along with Mirror.                                                                              |
| KITCHEN     | <b>1.</b> Steel sink single bowl, Aluminum Kitchen Cabinet under the sink with marble                                                      |
|             | Stone on top.                                                                                                                              |
| FINISHING   | 2. External painting is Texture paint weather roof with Three coats                                                                        |
|             | <ol><li>Internal painted with three coats washable emulsion paint.</li></ol>                                                               |
|             | All Cabins cover Five years warranty against any manufacturing defects and                                                                 |
| WARRANTY    | Water leakage. Damage to any part of the unit due to bad quality or any                                                                    |
|             | workmanship defects will be rectified by replacing or repairing. Warranty becomes                                                          |
|             | void and null in case of damage is caused due to natural calamity of any kind of                                                           |
|             | misuse.                                                                                                                                    |

## **SECTIONAL VIEW**